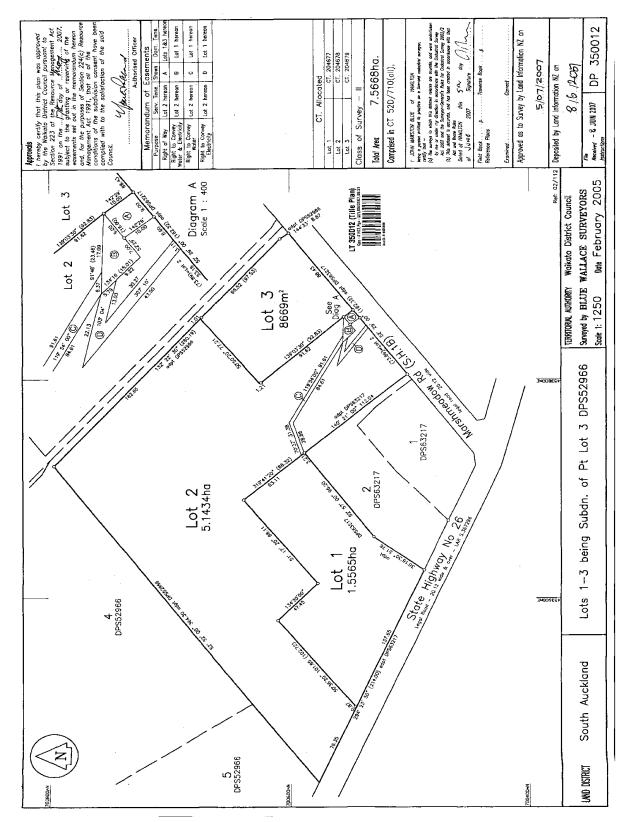

**Prior References** SA52D/710

| Estate            | Fee Simple                      |
|-------------------|---------------------------------|
| Area              | 8669 square metres more or less |
| Legal Description | Lot 3 Deposited Plan 350012     |

#### Schedule A

(Continue in additional Annexure Schedule if required.)

| Purpose (nature and extent) of easement,<br>profit, or covenant | Shown (plan reference) | Servient tenement<br>(Identifier/CT) | Dominant tenement<br>(Identifier/CT or in gross) |
|-----------------------------------------------------------------|------------------------|--------------------------------------|--------------------------------------------------|
| Right of Way<br>Right to Convey Water                           | "A" DP 350012          | Lot 2 CT 204678                      | Lot 1 CT 204677<br>Lot 3 CT 204679               |
| and Electricity                                                 | "B" DP 350012          | Lot 2 CT 204678                      | Lot 1 CT 204677                                  |
| Right to Convey Water<br>Right to Convey                        | "C" DP 350012          | Lot 2 CT 204678                      | Lot 1 CT 204677                                  |
| Electricity                                                     | "D" DP 350012          | Lot 2 CT 204678                      | Lot 1 CT 204677                                  |
| Land Covenants                                                  | N/A                    | Lot 2 CT 204678                      | Lot 1 CT 204677                                  |
|                                                                 |                        | Lot 3 CT 204679                      | Lot 2 CT 204678                                  |
|                                                                 |                        | together referred to as the LAND     | Lot 3 CT 204679                                  |

|       | Approve                                                         |                                                     | ral of Land under No. 2002/50<br><b>e Schedule</b>                                                                                                  | 32                                                            |
|-------|-----------------------------------------------------------------|-----------------------------------------------------|-----------------------------------------------------------------------------------------------------------------------------------------------------|---------------------------------------------------------------|
|       | type of instrument<br>gage", "Transfer", "Lease'                |                                                     | Concaule                                                                                                                                            | 02/5032EF                                                     |
| Easen | nent Instrument                                                 | Dated                                               | 15/5/07                                                                                                                                             | Page $3$ of $4$ pages                                         |
|       |                                                                 |                                                     |                                                                                                                                                     | exure Schedule, if required.,                                 |
|       |                                                                 | ANNEXURI                                            | E SCHEDULE 2                                                                                                                                        |                                                               |
| Easer | nent, rights and powers (includ                                 | ing terms, covenants an                             | d conditions)                                                                                                                                       |                                                               |
|       |                                                                 |                                                     | nplied in specific classes of ease<br>of the Property Law Act 1952.                                                                                 | ment are those prescribed by                                  |
| The i | mplied rights and powers are va                                 | aried and added to by th                            | e following provisions:                                                                                                                             |                                                               |
| Ι.    | by any user of the easeme<br>includes any of their agents       | nt facility being either<br>, employees, contractor | ement facility that is necessary be<br>or all the owners of the domina<br>s, sub-contractors or invitees) mu<br>portion as relates to the act or om | ant and servient land (which<br>st be carried out promptly by |
| 2.    |                                                                 |                                                     | the Fourth Schedule Land Trans<br>ons of the Ninth Schedule Propert                                                                                 |                                                               |
| 3.    | Where there is a conflict modifications in this Easem           |                                                     | of the Fourth Schedule and/or lifications will prevail.                                                                                             | the Ninth Schedule and the                                    |
| Land  | Covenants                                                       |                                                     |                                                                                                                                                     |                                                               |
| 1.    | The owner of that part of th                                    | e LAND being Lot 3 D                                | P 350012, CT 204679, will:                                                                                                                          |                                                               |
|       | (a) Not source water b                                          | y means of a well or bo                             | re.                                                                                                                                                 |                                                               |
| 2.    | The owners of that part of t<br>CT 204679, will:                | he LAND being Lot 2 I                               | OP 350012, CT 204678 and Lot 3                                                                                                                      | DP 350012,                                                    |
| (a)   | •                                                               |                                                     | allow to be erected, constructed g house and used as a residential                                                                                  |                                                               |
| (b)   | adjacent rural environment                                      | and enhance the valu                                | e dwelling house and associated h<br>e of Lot 1 DP 350012, CT 2040<br>building consent being obtained                                               | 677. The owner of Lot 1 DP                                    |
| (c)   | Ensure the surrounds of the 350012, CT 204677.                  | e dwelling house are ma                             | intained so that they equate to or                                                                                                                  | enhance the value of Lot 1 DP                                 |
| (d)   | Not use or permit the LAN                                       | D to be used for any put                            | pose:                                                                                                                                               |                                                               |
|       |                                                                 |                                                     | ity including motorbike recreatio<br>husbandry practices, including h                                                                               |                                                               |
|       | •                                                               | dwelling being used for                             | institutional residential purposes                                                                                                                  | or as a hostel, lodge, homestay                               |
|       | unless that use is first appro                                  | oved in writing by the ov                           | wner of Lot 1 DP 350012, CT 20                                                                                                                      | 4677.                                                         |
| (e)   | Install an advance waste wa                                     |                                                     |                                                                                                                                                     |                                                               |
|       | s Annexure Schedule is used<br>Dicitors must sign or initial in |                                                     | n instrument, all signing partie                                                                                                                    | s and either their witnesses                                  |
|       |                                                                 |                                                     |                                                                                                                                                     |                                                               |